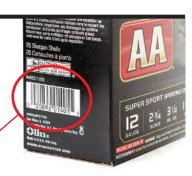

#### Include Original UPC Codes Cut from Box

Include the original UPC Codes cut from each qualifying box of ammunition purchased. *Photocopies will not be accepted.* See example.

(Must submit individual 25 round box UPC codes for eligible redemption)